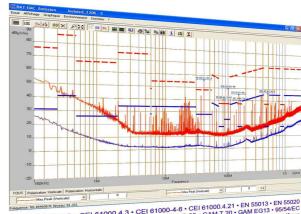

# **FEATURES**

- · Measuring device managment
- · Automatic report maker
- · Attenuation, transfer curves, amplified harmonics measurements
- Graphical analysis & post-treatment
- EUT Control&Monitoring (generic or specific tools)