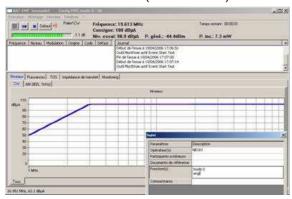

# **FEATURES**

- · Measuring device managment
- · Automatic report maker
- · Attenuation, transfer curves, amplified harmonics measurements
- Graphical analysis & post-treatment
- EUT Control&Monitoring (generic or specific tools)